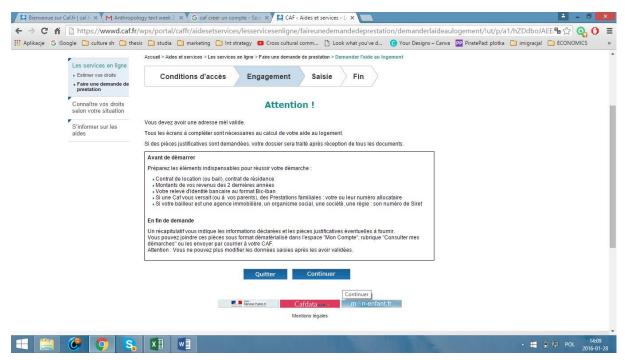

|                                                                        |                                                           |                                 | ■ 14:08<br>POL 2016-01-28 |

If you live in the residency, follow this example.

If you decided to take an apartment in the city center, their question will be: is the lease on your name? Click on "locataire", if you are a lessor (that is if you sign a lease with the owner of the house/flat).

Click on "sous locataire", if the person on the rental agreement is renting his/her room to you then (that is if you sign a lease/an agreement with the lessor of the house/flat, and not the owner itself).





## Condition d'utilisation du service en ligne



#### Follow the example

Commencer = start





## Attention !



Click on "continuer".

Continuer = continue ; Quitter = exit

#### Email

| Bienvenue sur Caf.fr   caf.fr 🗙 V M Anthropo  | ology text week 2 🗴 G caf creer un compte - Szuli X) 📮 CAF - Aides et services - Li X 🕗 Wirtualna Polska - Wzzysli X 🦲 🛋 👘 🛋                            | ×             |
|-----------------------------------------------|---------------------------------------------------------------------------------------------------------------------------------------------------------|---------------|
| ← → C ☆ https://wwwd.caf.fr                   | r/wps/portal/caffr/aidesetservices/lesservicesenligne/faireunedemandedeprestation/demanderlaideaulogement/!ut/p/a1/hZDdboJAEE 🖶 🏠 💽 🤇                   | ) ≡           |
| 🔢 Aplikacje Ġ Google 🗀 culture sh 🧀 the       | esis 🗀 studia