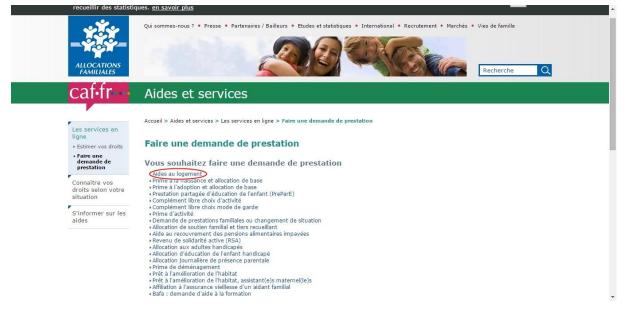

#### Faire une demande de prestation

Click on "aides au logement"

## Aide au logement

Click on « faire une demande d'aide au logement ».

If you have previously started to fill in the form, then click on "reprendre une demande en cours" to finalize it.

If you just want to calculate an estimate click on "une simulation". On average, students living in dorms receive around 30 euros per month from the caf. If you live in the city center, it can go up to 90 euros according to your rent and financial situation.