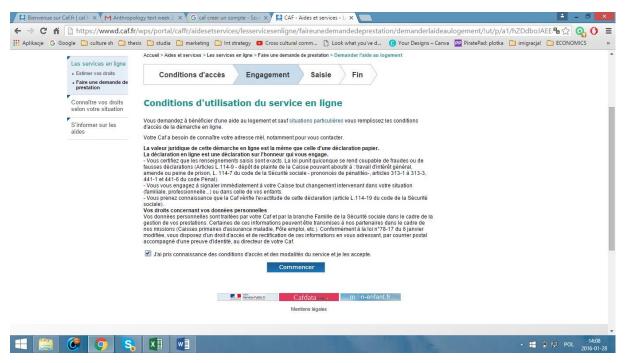

## Condition d'utilisation du service en ligne

#### Follow the example

Commencer = start

## Attention !

Click on "continuer".

Continuer = continue ; Quitter = exit