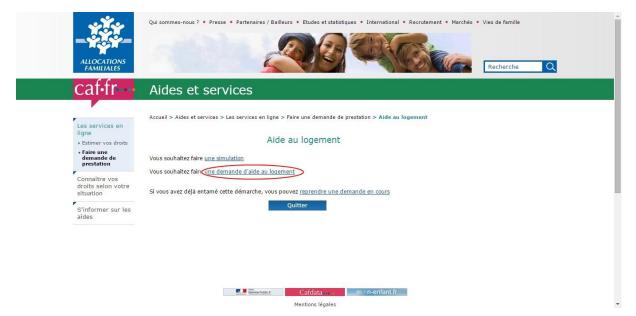

## Aide au logement

Click on « faire une demande d'aide au logement ».

If you have previously started to fill in the form, then click on "reprendre une demande en cours" to finalize it.

If you just want to calculate an estimate click on "une simulation". On average, students living in dorms receive around 30 euros per month from the caf. If you live in the city center, it can go up to 90 euros according to your rent and financial situation.

If you live in the residency, follow this example.

If you decided to take an apartment in the city center, their question will be: is the lease on your name? Click on "locataire", if you are a lessor (that is if you sign a lease with the owner of the house/flat).

Click on "sous locataire", if the person on the rental agreement is renting his/her room to you then (that is if you sign a lease/an agreement with the lessor of the house/flat, and not the owner itself).