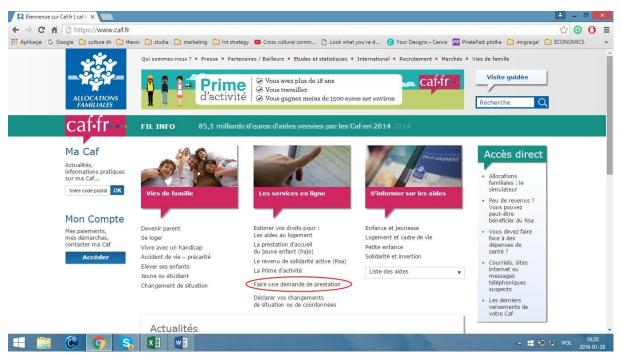

## Caf.fr

Click on "faire une demande de prestation".

#### Faire une demande de prestation

| ALLOCATIONS                                                                          | Qui sommes-nous ? • Presse • Partenaires / Bailleurs •                                                              | Etudes et statistiques • International • Recrutement • Marchér                                                            | s • Vies de famille<br>Visite guidée<br>Recherche |
|--------------------------------------------------------------------------------------|---------------------------------------------------------------------------------------------------------------------|---------------------------------------------------------------------------------------------------------------------------|---------------------------------------------------|
| caf•fr                                                                               | Aides et services                                                                                                   |                                                                                                                           |                                                   |
| Les services en<br>ligne<br>• Estimer vos droits<br>• Faire une<br>demande de        | Accueil > Aides et services > Les services en ligne > Faire u<br>Faire une demande de pres<br>Vous êtes allocataire | 🖪 🐼 🚔 🖬 💟 💥 🖂                                                                                                             |                                                   |
| prestation<br>Connaître vos<br>droits seion votre<br>situation<br>S'informer sur les | Nous utiliserons des informations de votre<br>dossier pour vous éviter de les saisir à<br>nouveau                   | Cliquez ici                                                                                                               |                                                   |
| aides                                                                                | Cliquez ici                                                                                                         |                                                                                                                           |                                                   |
|                                                                                      | périodes de pointe (fin de matinée et début d'après-r                                                               | : vous invitons à effectuer votre demande en dehors des<br>nidî).<br>effectuée jusque fin mars 2016 permettra d'ouvrir un |                                                   |

Click on « vous n'êtes pas allocataire » if it is the first time you apply to caf, and if you don't have any log in number and password yet.